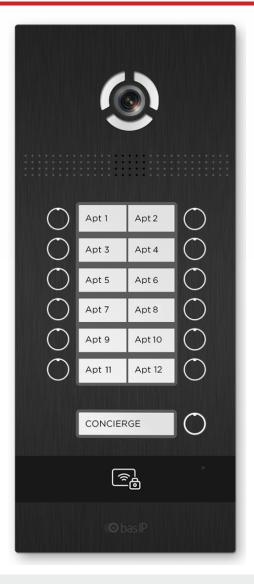

### **BI-12FB**

EAN: 5060514913208 (BLACK) EAN: 5060514913215 (GOLD) EAN: 5060514913222 (SILVER)

The unique multi-apartment entrance panel has a stylish design.

Panel is available in gold, silver and black colours. It is equipped with a wide-angle camera and supports BAS-IP UKEY mobile access. Using this panel, it is possible to make direct calls to both internal monitors and the concierge. The device fit perfectly into the interior of a small office or cottage.