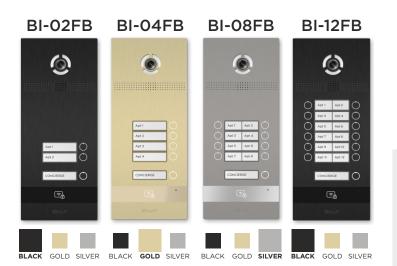

# ENTRANCE PANEL

EAN: 5060514913123 (BLACK) EAN: 5060514913130 (GOLD) EAN: 5060514913116 (SILVER)

### **BI-04FB** EAN: 5060514913147 (BLACK)

EAN: 5060514913147 (BLACK) EAN: 5060514913154 (GOLD) EAN: 5060514913161 (SILVER)

## BI-08FB

EAN: 5060514913178 (BLACK) EAN: 5060514913185 (GOLD) EAN: 5060514913192 (SILVER)

### **BI-12FB**

EAN: 5060514913208 (BLACK) EAN: 5060514913215 (GOLD) EAN: 5060514913222 (SILVER)

The unique multi-apartment entrance panel has a stylish design.

Panel is available in gold, silver and black colours. It is equipped with a wide-angle camera and supports BAS-IP UKEY mobile access. Using this panel, it is possible to make direct calls to both internal monitors and the concierge. The device fit perfectly into the interior of a small office or cottage.