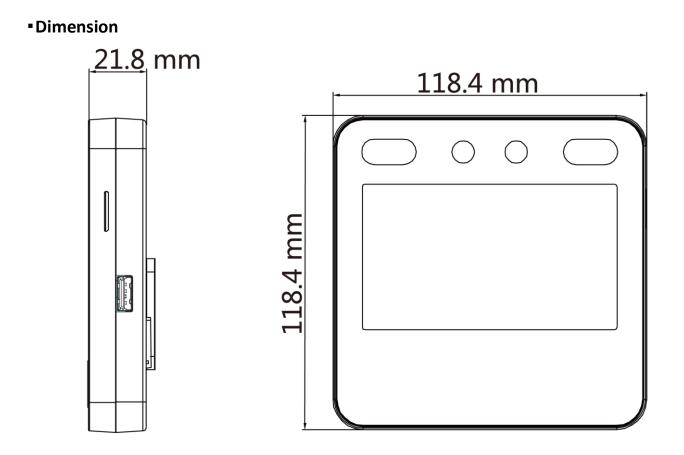

## Specification

| System                         |                                                                                                         |
|--------------------------------|---------------------------------------------------------------------------------------------------------|
| Operating system               | Linux                                                                                                   |
| Display                        |                                                                                                         |
| Screen size                    | 4.3-inch                                                                                                |
| Operation method               | Touch screen                                                                                            |
| Resolution                     | 480 × 272                                                                                               |
| Video                          |                                                                                                         |
| Lens                           | 2                                                                                                       |
| Resolution                     | 2 MP                                                                                                    |
| FOV                            | HFOV = 75.5°; VFOV = 41.5°; DFOV = 87°                                                                  |
| Video standard                 | PAL (Default) and NTSC                                                                                  |
| Audio                          |                                                                                                         |
| Volume adjustment              | Support                                                                                                 |
| Interface                      |                                                                                                         |
| USB                            | 1                                                                                                       |
| Capacity                       |                                                                                                         |
| User capacity                  | 1500                                                                                                    |
| Face capacity                  | 1500                                                                                                    |
| Event capacity                 | 300,000 attendance records                                                                              |
| Authentication                 |                                                                                                         |
| Face recognition distance      | 0.3 m to 1.5 m                                                                                          |
| Face recognition accuracy rate | ≥ 99%                                                                                                   |
| Face recognition duration      | ≤ 0.2 s                                                                                                 |
| General                        |                                                                                                         |
| Working temperature            | -10 °C to 40 °C (14 °F to 104 °F)                                                                       |
| Dimensions                     | 118.4 mm × 118.4 mm × 21.8 mm (4.7" × 4.7" × 0.9")                                                      |
| Power supply method            | 12 VDC                                                                                                  |
| Application environment        | Indoor                                                                                                  |
| Language                       | English, Spanish (South America), Arabic, Thai, Indonesian, Russian, Vietnamese,<br>Portuguese (Brazil) |