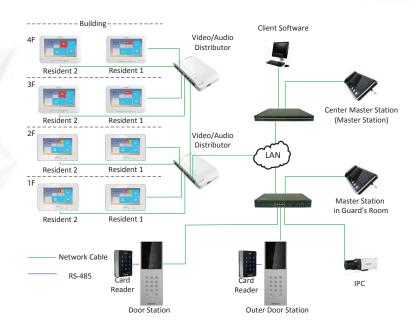

## DS-KAD606-N Video/Audio Distributor

## **Key Features**

- 8 RJ-45 interfaces, including 6 adaptive 10/100 Mbps LAN interfaces
- supporting network cable powering and 2 adaptive 10/100 Mbps cascading LAN interfaces
- Up to 8 distributors can be cascaded
- 6 adaptive 10/100 Mbps LAN interfaces supports providing 24 VDC for video
- intercom devices (\* The poweradapter is not included in the package).
- IEEE802.3, IEEE802.3u, IEEE802.3x
- Storing and forwarding function

## **Typical Application**







## Specifications

| Model                 |                        | DS-KAD606-N                                                 |
|-----------------------|------------------------|-------------------------------------------------------------|
| Network<br>parameters | Interface number       | Eight 10/100 Mbps Interfaces                                |
|                       | Interface type         | RJ-45, Full/Half-Duplex, MDI/MDI-X Self-Adaptive            |
|                       | Standard               | IEEE802.3, IEEE802.3u, IEEE802.3x                           |
|                       | Processing type        | Storing and Forwarding                                      |
|                       | Flow control           | IEEE802.3x (Full-Duplex), Back Pressure (Half-