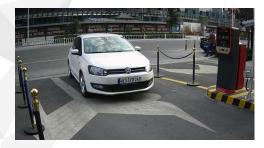

### **Multi-Frame LPR**

LPR only one frame

When a car driving approaching.

Multi-frame LPR

High Accuracy

### **Quick Pass of Multiple Cars**

Stop & Go, one by one

Open Gate

Go, Go, Go!!!

Open Gate

Stop & go

Stop & go time-consuming

More efficient and Lower the risk of car damage