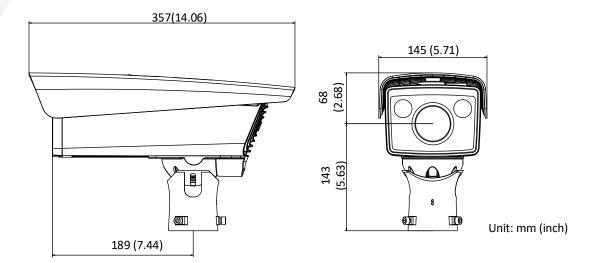

hting European and Russian-Spo                                   | eaking Regions:                                                                                                                                                                 |
| conditions) LPR accuracy > 98%                                                       |                                                                                                                                                                                 |
| Country/Region recognition                                                           | n accuracy > 98%                                                                                                                                                                |



# **Dimensions**



## **Available Models**

DS-TCG405-E(220V)
DS-TCG405-E(12V/Poe)

## Accessory

| DS-1275ZJ/HWB<br>Hoop Mount | DS-1701ZJ/HWB<br>Wall Mount | Cardan Joint | Wall Mount |
|-----------------------------|-----------------------------|--------------|------------|
| a                           |                             |              |            |
|                             |                             |              |            |





Distributed by

### **HIKVISION**°

#### Headquarters

No.555 Qianmo Road, Binjiang District, Hangzhou 310051, China T +86-571-8807-5998 overseasbusiness@hikvision.com

Hikvision USA

T+1-909-895-0400 sales.usa@hikvision.com

Hikvision Australia T +61-2-8599-4233 salesau@hikvision.com

Hikvision India T+91-22-28469900 sales@pramahikvision.com

Hikvisio