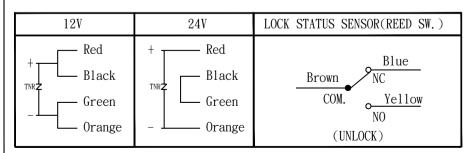

## WIRING INSTRUCTION: READ CAREFULLY (1) For 12V:Connect the red/black wires, green/orange wires and

connect to 12V source.

(2) For 24V:Short black/green wires and connect red and orange ones to 24V source.

(3) Lock status sensor:use with GL1200R ONLY.

## ☆NOTE:

- (1) Reed switch dry contacts are rated max 3W (max switching contact 0.25A) at 30VDC/AC for safe operation. Do not exceed this rating.
- (2) Varistor(TNR) should be placed as directed.
- (3). Before installing, add the threadlocker to all screws. Firmly tighten the screws to avoid fastening loosen.