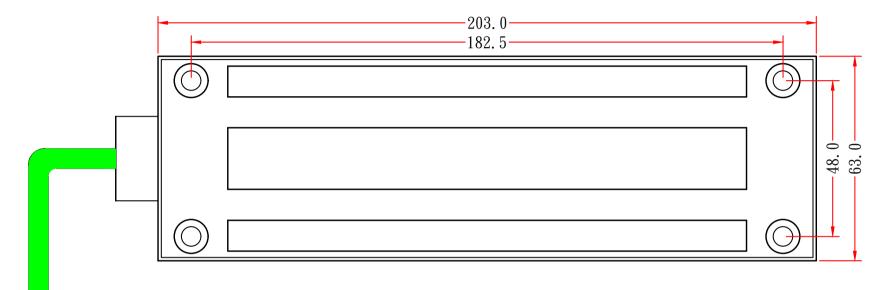

## ELECTRO-MAGNETIC GATE LOCK GL1200/GL1200R



## WIRING INSTRUCTION: READ CAREFULLY (1) For 12V:Connect the red/black wires, green/orange wires and

connect to 12V source.

(2) For 24V:Short black/green wires and connect red and orange ones to 24V source.

(3) Lock status sensor:use with GL1200R ONLY.

## ☆NOTE:

- (1) Reed switch dry contacts are rated max 3W (max switching contact 0.25A) at 30VDC/AC for safe operation. Do not exceed this rating.
- (2) Varistor(TNR) should be placed as directed.
- (3). Before installing, add the threadlocker to all screws. Firmly tighten the screws to avoid fastening loosen.