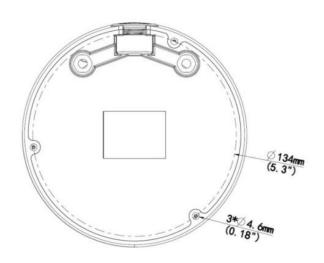

amic Range Pro (WDR Pro)
- Defog
- 3D noise reduction
- Motion detection
- Text overlay
- Privacy mask
- Tampering Alarm
- ONVIF (Profile G, S, T) conformant

#### Introduction

The Vandal Proof IP Dome is an outdoor camera designed with IK10 vandal resistance and IP67 ingress protection. GV-TVD4710 supports H.265 video codec to achieve better compression ratio while maintaining high quality pictures at reduced network bandwidths. The camera is equipped with an automatic IR-cut filter and IR LEDs for day and night surveillance. Adjustable in 3 axes (pan, tilt and rotate), it offers an entry-level surveillance solution with all the essential features and excellent image quality.

### **Active Tampering Alarm**

Tampered



**Focus Change** 



Camera Shift



- 1 -



### **Dimensions**





# **Specifications**

| Camera                  |       |                                                                                                                                                                                                                                                                                                                                                                                                                                 |  |
|-------------------------|-------|--------------------------------------------------------------------------------------------------------------------------------------------------------------------------------------------------------------------------------------------------------------------------------------------