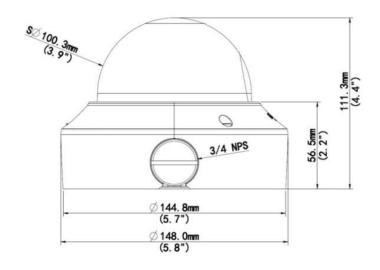

ynamic Range Pro (WDR Pro)
- Defog
- 3D noise reduction
- Motion detection
- Text overlay
- Privacy mask
- Tampering Alarm
- ONVIF (Profile G, S, T) conformant

#### Introduction

The Vandal Proof IP Dome is an outdoor camera designed with IK10 vandal resistance and IP67 ingress protection. GV-TVD4710 supports H.265 video codec to achieve better compression ratio while maintaining high quality pictures at reduced network bandwidths. The camera is equipped with an automatic IR-cut filter and IR LEDs for day and night surveillance. Adjustable in 3 axes (pan, tilt and rotate), it offers an entry-level surveillance solution with all the essential features and excellent image quality.

### **Active Tampering Alarm**

Tampered



**Focus Change** 



Camera Shift



- 1 -



### **Dimensions**





# **Specifications**

| Camera                  |       |                                                                                                                                                                                                                                                                                                                                                                                                                                 |  |
|-------------------------|-------|------------------------------------------------------------------------------------------------------------------------------------------------------------------------------------------------------------------------------------------------------------------------------------------