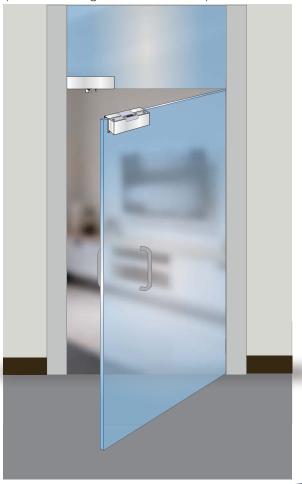

## **Installation Diagram**

ML-400M: Mortise mount (Single swing)

ML-400MSMB: Surface mount

ML-400M: Mortise mount (Double swing)

ML-400MVGL: Surface mount (for frameless glass doors & walls)