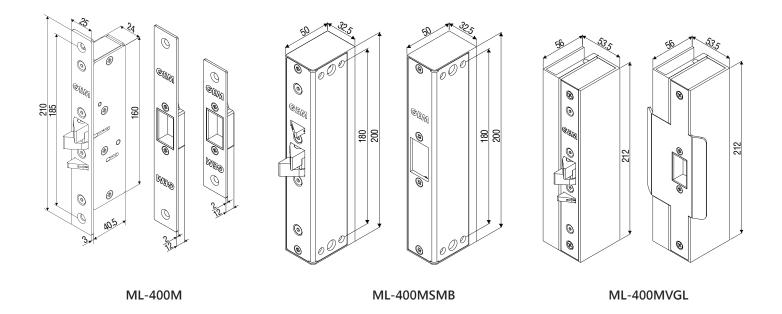

#### **ML-400M Series Models**

- ML-400M: Mortise mount
- ML-400MSMB: Surface mount
- ML-400MVGL: Surface mount (for frameless glass doors & walls)

#### **ML-400M Series Dimensions**

Unit: mm