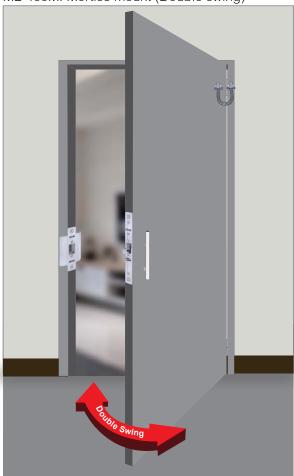

## **Installation Diagram**

ML-400M: Mortise mount (Single swing)

ML-400MSMB: Surface mount

ML-400M: Mortise mount (Double swing)

ML-400MVGL: Surface mount (for frameless glass doors & walls)