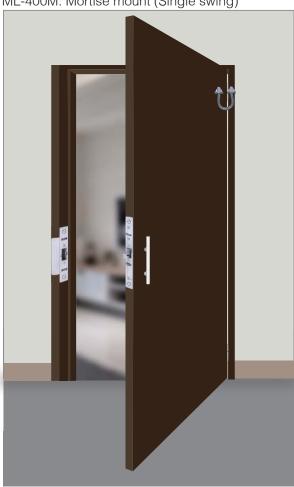

## **Installation Diagram**

ML-400M: Mortise mount (Single swing)

ML-400MSMB: Surface mount

ML-400M: Mortise mount (Double swing)

ML-400MVGL: Surface mount (for frameless glass doors & walls)