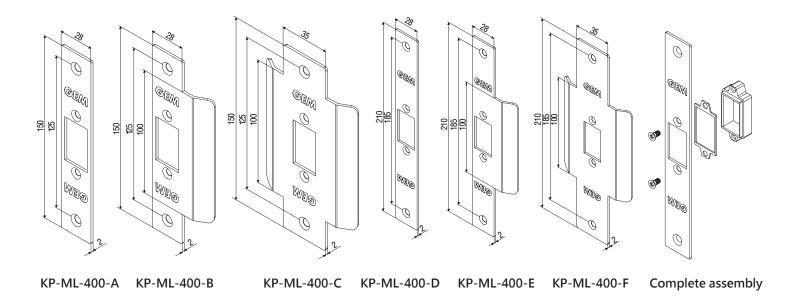

#### **Strike Plate Dimensions**

#### **Standard Features**

- For single/double action swing doors
- For narrow frames (25 mm wide faceplate)
- Brushed stainless steel construction
- Fail-safe operation
- Horizontal/Vertical installation
- Door/Latch monitor
- For mortise, surface, or glass mounting
- 6 strike plate options available (For mortise mount models)