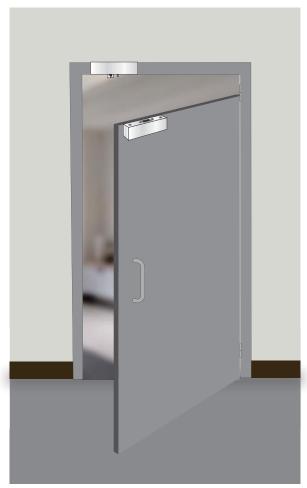

## **Installation Diagram**

ML-400M: Mortise mount (Single swing)

ML-400MSMB: Surface mount

ML-400M: Mortise mount (Double swing)

ML-400MVGL: Surface mount (for frameless glass doors & walls)