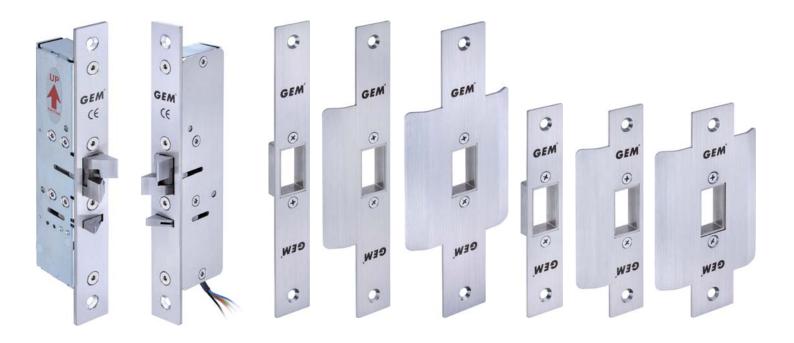

#### **ML-400M Series Models**

- ML-400M: Mortise mount
- ML-400MSMB: Surface mount
- ML-400MVGL: Surface mount (for frameless glass doors & walls)

#### **Strike Plate Dimensions**