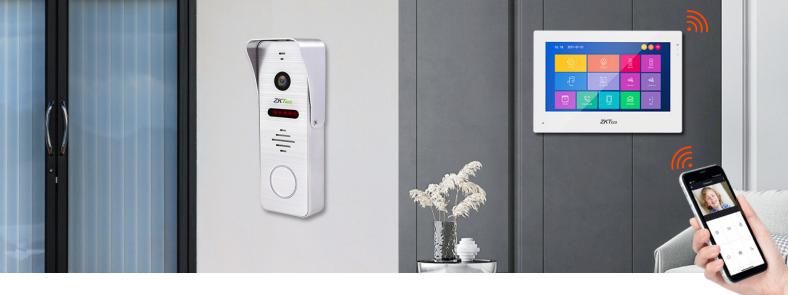

## IDEO INTERCON

Tuya App

4-wire

One-click Monitoring

MP4

Day/night Mode Switch

1080P

One-click Unlock

SD Card

Message

Night Vision

Clock

3 Styles of Menu

## **Features**

- 7" TFT color LCD screen
- Answer and unlock the door remotely by Tuya App.
- 1080P high resolution with digital photo frame
- Full HD videos by tenant station
- Customized melodies and wallpaper
- Remotely talk/unlock with Tuya app
- Max. 128G TF card for recording images and videos
- Internal intercommunication between tenant stations
- Tenant station can monitor the entrance at any time
- Door/Gate latch release function from any tenant stations
- Hands-free intercom
- Multiple ring options
- Contrast & brightness adjustable
- Intercom volume adjustable
- Blacklight compensation with Infrared night vision camera