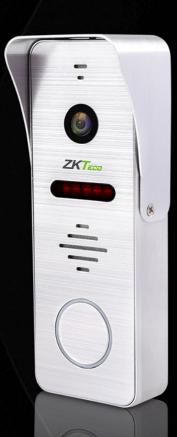

## **Features**

- 7" TFT color LCD screen
- Answer and unlock the door remotely by Tuya App.
- 1080P high resolution with digital photo frame
- Full HD videos by tenant station
- Customized melodies and wallpaper
- Remotely talk/unlock with Tuya app
- Max. 128G TF card for recording images and videos
- Internal intercommunication between tenant stations
- Tenant station can monitor the entrance at any time
- Door/Gate latch release function from any tenant stations
- Hands-free intercom
- Multiple ring options
- Contrast & brightness adjustable
- Intercom volume adjustable
- Blacklight compensation with Infrared night vision camera

## **Products Specifications**

| LCD Resolution (H*V)            | 1024*600              |
|---------------------------------|-----------------------|
| Operating Temperature           | -40°C to +50°C        |
| Operating Humidity              | 10% to 90%            |
| Power Source                    | AC 100V to 240V, 50Hz |
| Effective Distance              | 100m (4*0.3mm²)       |
| Camera                          | 1080P                 |
| Tenant Station Dimension (mm)   | 184*126*22.5          |
| Entrance Station Dimension (mm) | 133*48*21             |
| Certificate                     | CE, FCC, RoHS         |
|                                 |                       |