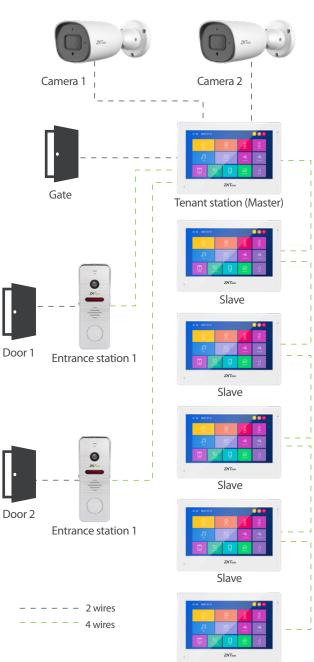

Video Intercom System with 7" Tenant Station and Entrance station

**VK07-C02** 

## IDEO INTERCON



















Tuya App

4-wire

One-click Monitoring

MP4

Day/night Mode Switch

1080P













One-click Unlock

SD Card

Message

Night Vision

Clock

3 Styles of Menu





## **Features**

- 7" TFT color LCD screen
- Answer and unlock the door remotely by Tuya App.
- 1080P high resolution with digital photo frame
- Full HD videos by tenant station
- Customized melodies and wallpaper
- Remotely talk/unlock with Tuya app
- Max. 128G TF card for recording images and videos
- Internal intercommunication between tenant stations
- Tenant station can monitor the entrance at any time
- Door/Gate latch release function from any tenant stations
- Hands-free intercom
- Multiple ring options
- Contrast & brightness adjustable
- Intercom volume adjustable
- Blacklight compensation with Infrared night vision camera

## **Products Specifications**

| LCD Resolution (H*V)            | 1024*600              |
|---------------------------------|-----------------------|
| Op