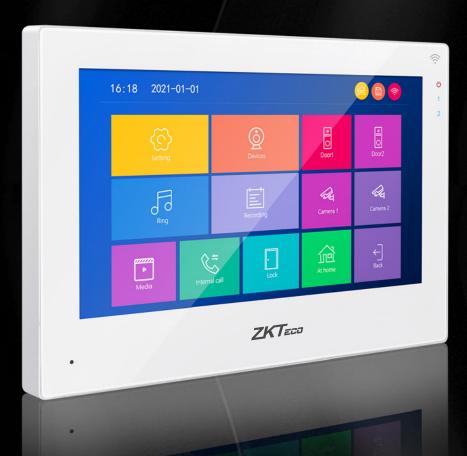

## **Features**

- 7" TFT color LCD screen
- Answer and unlock the door remotely by Tuya App.
- 1080P high resolution with digital photo frame
- Full HD videos by tenant station
- Customized melodies and wallpaper
- Remotely talk/unlock with Tuya app
- Max. 128G TF card for recording images and videos
- Internal intercommunication between tenant stations
- Tenant station can monitor the entrance at any time
- Door/Gate latch release function from any tenant stations
- Hands-free intercom
- Multiple ring options
- Contrast & brightness adjustable
- Intercom volume adjustable
- Blacklight compensation with Infrared night vision camera

## **Products Specifications**

| LCD Resolution (H*V)            | 1024*600              |
|---------------------------------|-----------------------|
| Operating Temperature           | -40°C to +50°C        |
| Operating Humidity              | 10% to 90%            |
| Power Source                    | AC 100V to 240V, 50Hz |
| Effective Distance              | 100m (4*0.3mm²)       |
| Camera                          | 1080P                 |
| Tenant Station Dimension (mm)   | 184*126*22.5          |
| Entrance Station Dimension (mm) | 133*48*21             |
| Certificate                     | CE, FCC, RoHS         |
|                                 |                       |