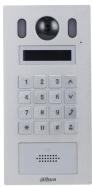

# VTO6221E-P

# **Apartment Outdoor Station**

#### **Features**

- Small size apartment door station
- · Supplemental lighting with white light
- · 2MP CMOS camera
- · Mechanical button with Braille
- · Aluminium alloy plate, IP55, IK08
- · Door release via password and Mifare card