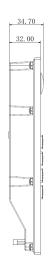

## **Dimensions**

#### General

| Ingress Protection  | IP55, IK08               |
|---------------------|--------------------------|
| Tamper Switch       | 1                        |
| Installation        | Surface & Flush          |
| Material            | Aluminum                 |
| Power               | DC 12V, 2A, PoE(802.3af) |
| Power Consumption   | Standby ≤2W, Work ≤7W    |
| Working Temperature | -40°C~+60°C              |
| Relative Humidity   | 20%~95%RH                |
| Dimensions          | 200mm×98mm×32mm          |
| Weight              | 1.5Kg                    |