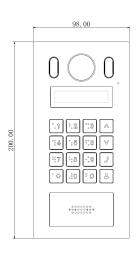

## **Dimensions**

#### General

| Ingress Protection  | IP55, IK08               |
|---------------------|--------------------------|
| Tamper Switch       | 1                        |
| Installation        | Surface & Flush          |
| Material            | Aluminum                 |
| Power               | DC 12V, 2A, PoE(802.3af) |
| Power Consumption   | Standby ≤2W, Work ≤7W    |
| Working Temperature | -40°C~+60°C              |
| Relative Humidity   | 20%~95%RH                |
| Dimensions          | 200mm×98mm×32mm          |
| Weight              | 1.5Kg                    |