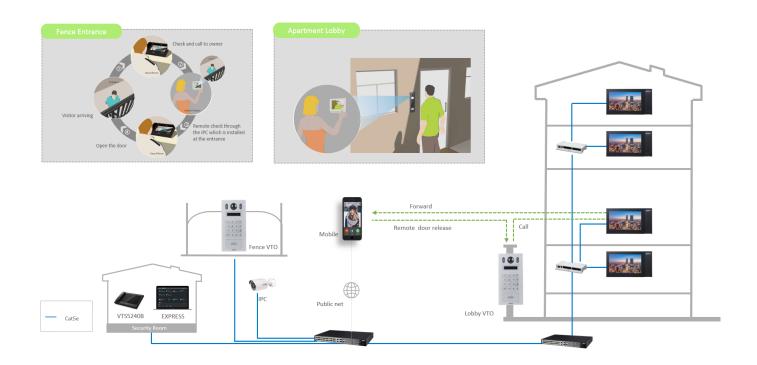

|

#### Network

| Ethernet         | 10M/100Mbps |
|------------------|-------------|
| Network Protocol | TCP/IP      |

#### General

| Ingress Protection  | IP55, IK08               |
|---------------------|--------------------------|
| Tamper Switch       | 1                        |
| Installation        | Surface & Flush          |
| Material            | Aluminum                 |
| Power               | DC 12V, 2A, PoE(802.3af) |
| Power Consumption   | Standby ≤2W, Work ≤7W    |
| Working Temperature | -40°C~+60°C              |
| Relative Humidity   | 20%~95%RH                |
| Dimensions          | 200mm×98mm×32mm          |
| Weight              | 1.5Kg                    |

## **Dimensions**

# View Area







# Application