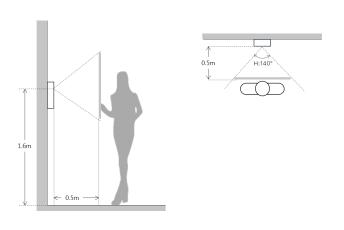

# View Area

### **Technical Specification** VTO6221E-P Model System Embedded Micro Processor Main Processor Embedded LINUX OS Operation System Video Video Compression H.264 1/2.9" 2MP CMOS Image Sensor White Light Auto Gain Control 2mm Lens H:140° V:82° Angle of View Day/Night Color Image Audio G.711 Audio Compression Omnidirectional Mic Audio Input Built-in Speaker Audio Output Bidirectional Talk Support Dual-way Bidirectional talk Display 2.3" OLED Screen Operation Mode Mechanical Button with Braille Keypad Mifare Card (13.56MHz) Reader